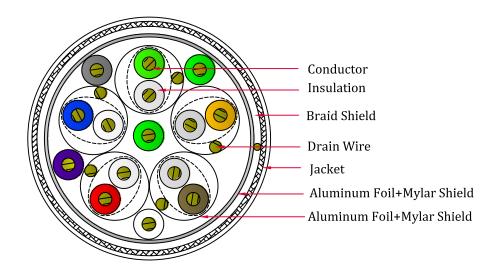

#### Construction

#### Conductor 1 (5 pairs)

Conductor Type: 30AWG Bare Copper

Insulation: Foamed PE

Color: Red/White, Green/White, Blue/

White, Orange/White, Brown/White

Drain Wire: 30AWG Bare Copper Shield: Aluminum Foil+Mylar

100% Coverage

#### **Overall**

Drain Wire: 30AWG Copper Clad Steel
Foil Shield: Aluminum Foil+Mylar

100% Coverage

Braided Shield: 16/5/0.12 Aluminum Magnesium

Jacket: PVC

OD:  $6.0 \pm 0.2 \text{mm}$ 