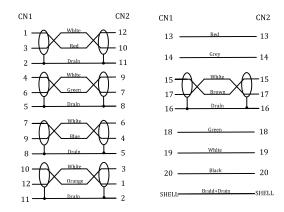

#### Conductor 1 (5 pairs)

Conductor Type: 30AWG Bare Copper

Insulation: Foamed PE

Color: Red/White, Green/White, Blue/

White, Orange/White, Brown/White

Drain Wire: 30AWG Bare Copper Shield: Aluminum Foil+Mylar

# Approvals: Packagte type:

Conduct 2 (5 cores)

Temperature Rating:

Maximum Bend Radius:

Voltage Rating:

Conductor Type: 30AWG Bare Copper

Insulation: HDPE

**Physical Characteristics:** 

Color: Red, Grey, Green, White, Black

30V 90mm

80℃

**RoHS Compliant** 

PE bag, Zip bag, Box, Hang card, Blister

Drain Wire: 30AWG Bare Copper Shield: Aluminum Foil+Mylar

100% Coverage