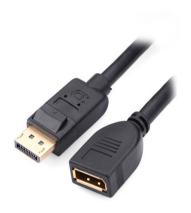

# **UMACABLE HIGH QUALITY DISPLAYPORT EXTENSION CABLE**

ITEM NO.: UMDP1002

#### **KEY FEATURES:**

- High Quality DisplayPort Extension cable
- Convenient way to extend your existing DisplayPort cable without any signal loss
- DisplayPort connector with latches provides a secure connection with a release button that must be depressed before unplugging
- Carries a digital audio/video signal
- Supports a High Bit Rate (HBR) bandwidth and up to a 4k resolution
- Built to DisplayPort 1.2 standard
- Lifetime Warranty