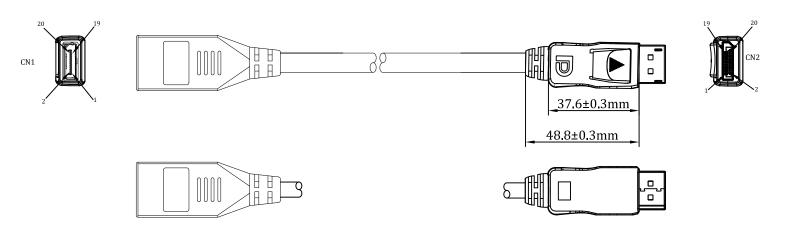

### **Diagram**

#### **Connector 1**

Connector Type: DisplayPort Male
PIN Construction: Phosphor Copper
Plating: 1 µm Gold
Injection: ABS

#### **Connector 2**

 $\begin{array}{lll} \mbox{Connector Type:} & \mbox{DisplayPort Female} \\ \mbox{PIN Construction:} & \mbox{Phosphor Copper} \\ \mbox{Plating:} & 1 \mbox{ } \mu m \mbox{ } \mbox{Gold} \\ \mbox{Injection:} & \mbox{ABS} \end{array}$ 